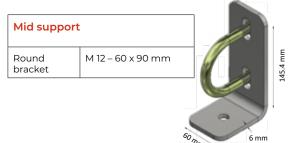

# **CSL Feed Front**



More cow comfort due to wide top opening!

Care for Cows

## Strong construction that offers the cow a safe, quiet and comfortable feeding place

The ultimate in cow comfort feed front solutions,

Our CSL self-locks maximize labour and



www.cowhouse.com

## **Technical data**

#### 8 openings



### 9 openings



#### **Mount CSL Feed Front**

| Туре       | Size                                  |
|------------|---------------------------------------|
| 0 - 5 cm   | 140 mm (A) x 63 mm (B) x<br>63 mm (C) |
| 5 - 10 cm  | 210 mm (A) x 63 mm (B) x<br>63 mm (C) |
| 10 - 20 cm | 315 mm (A) x 63 mm (B) x<br>63 mm (C) |



#### **Mid support**



### **Cowhouse International** Learns more on:

www.cowhouse.com

Nobelweg 1, 8912 BJ Leeuwarden The Netherlands



Follow us on:





**(**) +31 (0)88 1012 900