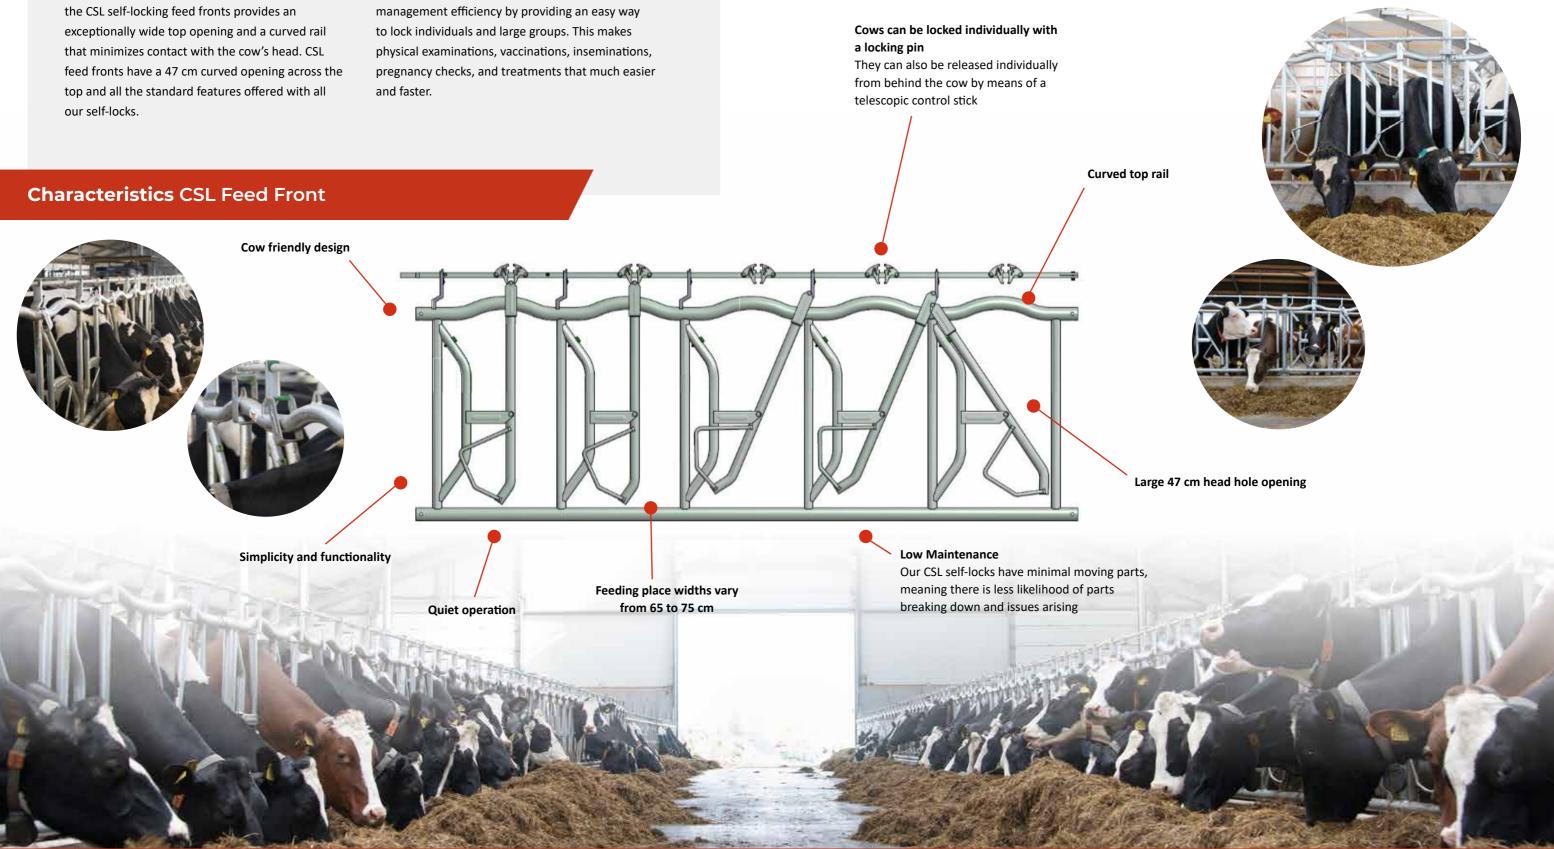

## Strong construction that offers the cow a safe, quiet and comfortable feeding place

The ultimate in cow comfort feed front solutions,

Our CSL self-locks maximize labour and

www.cowhouse.com