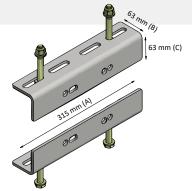

#### **Mount CSL Feed Front**

| Туре       | Size                                  |
|------------|---------------------------------------|
| 0 - 5 cm   | 140 mm (A) x 63 mm (B) x<br>63 mm (C) |
| 5 - 10 cm  | 210 mm (A) x 63 mm (B) x<br>63 mm (C) |
| 10 - 20 cm | 315 mm (A) x 63 mm (B) x<br>63 mm (C) |