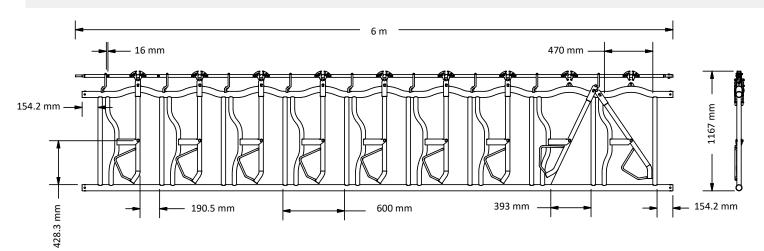

# **CSL Feed Front**



More cow comfort due to wide top opening!

Care for Cows

## Strong construction that offers the cow a safe, quiet and comfortable feeding place

The ultimate in cow comfort feed front solutions,

Our CSL self-locks maximize labour and



www.cowhouse.com

## **Technical data**

#### 8 openings



### 9 openings



#### **Mount CSL Feed Front**

| Туре       | Size                                  |
|------------|---------------------------------------|
| 0 - 5 cm   | 140 mm (A) x 63 mm (B) x<br>63 mm (C) |
| 5 - 10 cm  | 210 mm (A) x 63 mm (B) x<br>63 mm (C) |
| 10 - 20 cm | 315 mm (A) x 63 mm (B) x<br>63 mm (C) |



#### **Mid support**



### **Cowhouse International** Learns more on:

www.cowhouse.com

Nobelweg 1, 8912 BJ Leeuwarden The Netherlands



Follow us on:





**(**) +31 (0)88 1012 900