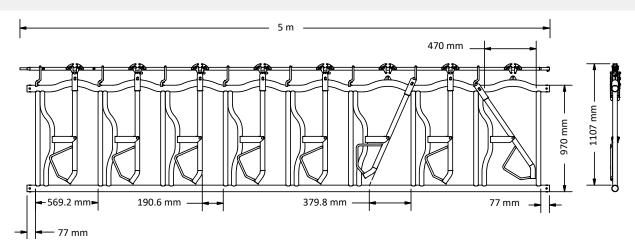

# **CSL Feed Front**



More cow comfort due to wide top opening!

Care for Cows

## Strong construction that offers the cow a safe, quiet and comfortable feeding place

The ultimate in cow comfort feed front solutions,

Our CSL self-locks maximize labour and



www.cowhouse.com

## **Technical data**

#### 8 openings



### 9 openings



#### **Mount CSL Feed Front**

| Туре       | Size                                  |
|------------|---------------------------------------|
| 0 - 5 cm   | 140 mm (A) x 63 mm (B) x<br>63 mm (C) |
| 5 - 10 cm  | 210 mm (A) x 63 mm (B) x<br>63 mm (C) |
| 10 - 20 cm | 315 mm (A) x 63 mm (B) x<br>63 mm (C) |



#### **Mid support**



### **Cowhouse International** Learns more on:

www.cowhouse.com

Nobelweg 1, 8912 BJ Leeuwarden The Netherlands



Follow us on:





**(**) +31 (0)88 1012 900